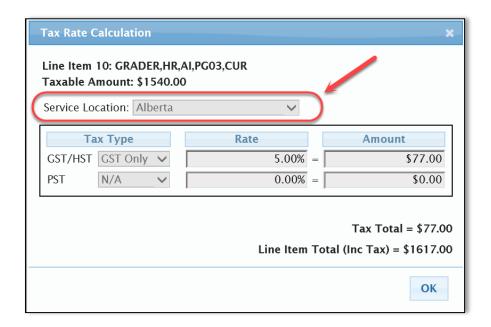

## **Selecting the Service Location**

Select the *province where the work was completed* when entering the taxes of your field ticket (In the Tax Rate Calculation). This ensures the correct tax type and rates are generated.

The Tax Type and rates are automatically applied for the selected province.

*Please note:* The Service Location is the *province* in where the work was *completed*.

## How to update taxes based on the service provided

Service provided in Alberta.

Tax Type: GST and Tax Rate: 5.00% are automatically applied.

Service provided in Saskatchewan.

• Suppliers with a PST number - The Tax types and Tax Rates are automatically applied.