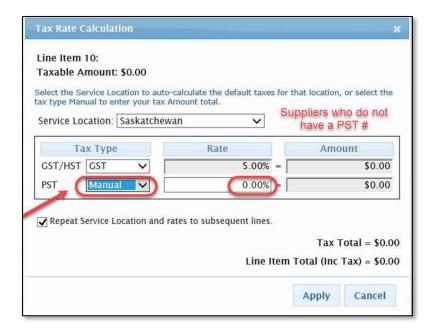

#### **Service Locations in Cortex**

• Suppliers who *do not* have a PST number - Please select *Manual* for the PST Tax Type and Tax Rates are automatically applied to GST and 0.00% for PST.

Do not update the Rate % to balance the PST charges. Cenovus Energy will self-assess the PST.