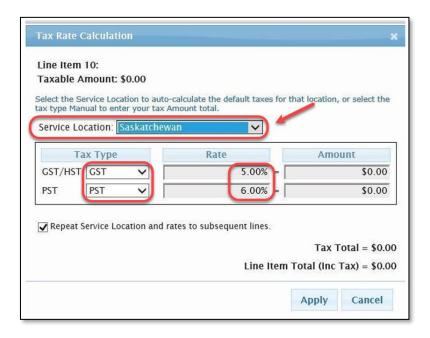

## How to update taxes based on the service provided

Service provided in Alberta.

Tax Type: GST and Tax Rate: 5.00% are automatically applied.

Service provided in Saskatchewan.

• Suppliers with a PST number - The Tax types and Tax Rates are automatically applied.

#### **Service Locations in Cortex**

• Suppliers who *do not* have a PST number - Please select *Manual* for the PST Tax Type and Tax Rates are automatically applied to GST and 0.00% for PST.

Do not update the Rate % to balance the PST charges. Cenovus Energy will self-assess the PST.

#### Service Locations in Cortex

• Services or materials provided that are *PST Exempt* as per provincial tax legislation. Please select *Exempt* for the PST Tax Type and Tax Rate is set to 0.00%.