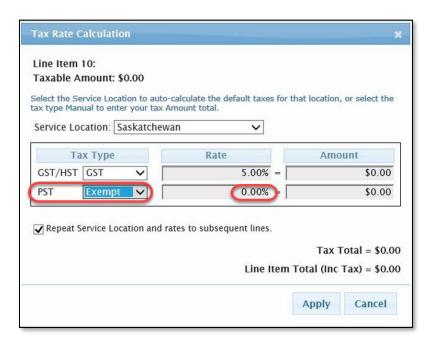

#### Service Locations in Cortex

• Services or materials provided that are *PST Exempt* as per provincial tax legislation. Please select *Exempt* for the PST Tax Type and Tax Rate is set to 0.00%.