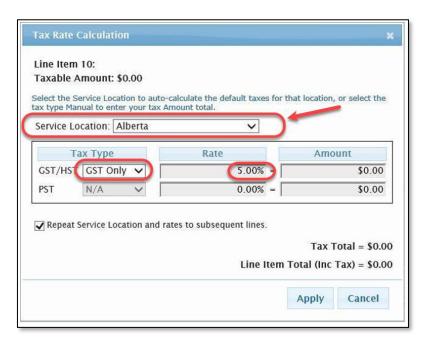

## How to update taxes based on the service provided

Service provided in Alberta.

Tax Type: GST and Tax Rate: 5.00% are automatically applied.

Service provided in Saskatchewan.

• Suppliers with a PST number - The Tax types and Tax Rates are automatically applied.

#### **Service Locations in Cortex**

• Suppliers who *do not* have a PST number - Please select *Manual* for the PST Tax Type and Tax Rates are automatically applied to GST and 0.00% for PST.

Do not update the Rate % to balance the PST charges. Cenovus Energy will self-assess the PST.