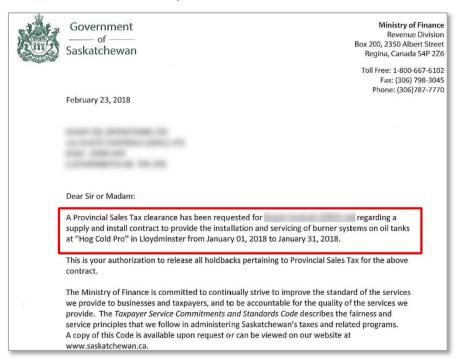

## 1. What is Section 29?

Companies completing work for Cenovus in Saskatchewan (supplying materials or services that are on real property) are required to be PST-registered in that province. Real property includes land or buildings or property that are permanently attached to land or buildings. The materials provided and/or services performed on real property are subject to the province's Section 29 PST holdback (6%). For Cenovus to release the holdback amount, suppliers must submit a clearance letter from the Government of Saskatchewan along with the purchase invoice.

- c. Carefully read the IMPORTANT information to confirm Section 29 is applicable to the PO.
- 2. If Section 29 applies, obtain your clearance letter from the Government of Saskatchewan.
  - a. If you have a letter, confirm the service dates on the letter are within the service dates on the invoice. If not, request a new one.

b. To request a letter, contact Saskatchewan Finance through its website.

3. Send the clearance letter to vendor.relations@cenovus.com.